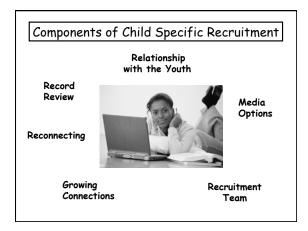

# <section-header><section-header><text><text><text><text><text><text><text><text><text><text>