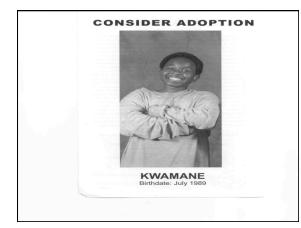

#### CHILD SPECIFIC RECRUITMENT

DENISE A. GOODMAN, PHD, ACSW, LISW



### Child Specific Recruitment is....

•a process not a form

planning and organizing

being aggressive

creativity

child focused







# Get to KNOW the YOUTH!!!

## DO YOU WANT TO BE ADOPTED? A FAMILY?



























## Taking *GREAT* Pictures and videos.....



# <section-header><section-header><text><text><text><text><text><text><text><text><text><text>





































#### **Case Application:**

- 1. Review your identified case.
- 2. Identify a list of possible team members to assist with recruitment
- 3. Brainstorm specific strategies that could be used to recruit for your child
- 4. Put together a list of "next steps"





Thank-You!! Deníse A. Goodman, PhD <u>dagphd@aol.com</u> 614-395-8321