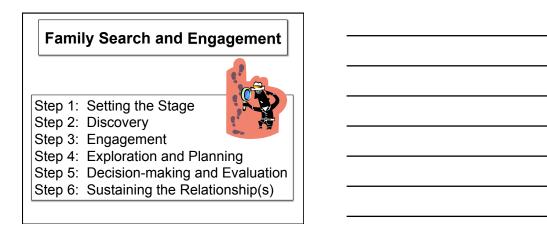

# <section-header><section-header><text><text><text><text><text><text><text><text><text><text>