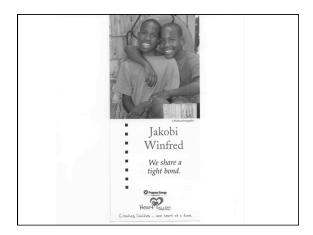

#### CHILD SPECIFIC RECRUITMENT

DENISE A. GOODMAN, PHD, ACSW, LISW



### Child Specific Recruitment is....

•a process not a form

planning and organizing

being aggressive

creativity

child focused







# Get to KNOW the YOUTH!!!

## DO YOU WANT TO BE ADOPTED? A FAMILY?



























## Taking *GREAT* Pictures and videos.....



# <section-header><section-header><text><text><text><text><text><text><text><text><text><text>





































#### **Case Application:**

- 1. Review your identified case.
- 2. Identify a list of possible team members to assist with recruitment
- 3. Brainstorm specific strategies that could be used to recruit for your child
- 4. Put together a list of "next steps"





Thank-You!! Deníse A. Goodman, PhD <u>dagphd@aol.com</u> 614-395-8321