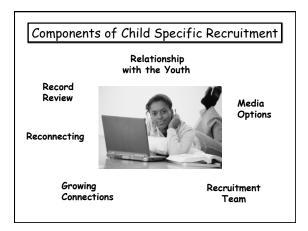

# <section-header><section-header><text><text><text><text><text><text><text><text><text><text>